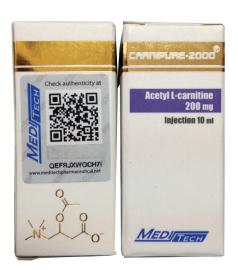

## For Injection Steroids

1. Change Meditech logo into same color tone.

Old Package

New package

2. Product information text on the label changes from light grey to black.

Left: Old package Right: New package

Final package (have Authenticity)