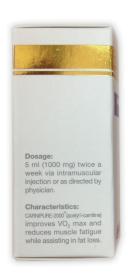

## For Peptides & Proteins

1. Change Meditech logo into same color tone.

Old Package

New package

2. Boxes are resize to create a better structural support and minimize transportation charge.

Old package

New package

Old package

Final Package (have Hologram and Authenticity)