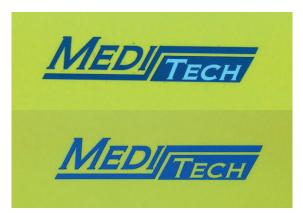

## For Injection Steroids

1. Change Meditech logo into same color tone.

Old Package

New package

2. Product information text on the label changes from light grey to black.

Left: Old package Right: New package