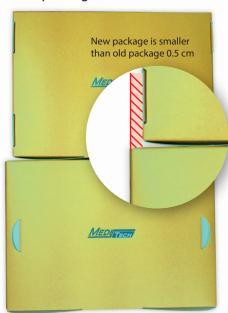

## For Peptides & Proteins

1. Change Meditech logo into same color tone.

Old Package

New package

2. Boxes are resize to create a better structural support and minimize transportation charge.

Old package

New package