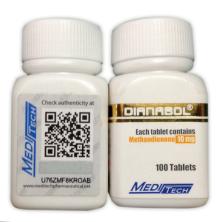

## For Oral Steroids

1. Change Meditech logo into same color tone.

Old Package

New package

2. Product information text on the label changes from light grey to black.

Left: Old package / Right: New package

Final package (have Authenticity)