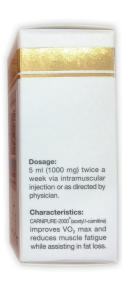

## For Injection Steroids

1. Change Meditech logo into same color tone.

Old Package

New package

2. Product information text on the label changes from light grey to black.

Left: Old package Right: New package