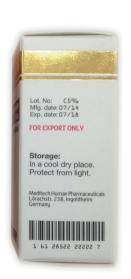

## For Injection Steroids

1. Change Meditech logo into same color tone.

Old Package

New package

2. Product information text on the label changes from light grey to black.

Left: Old package Right: New package

Final package (have Authenticity)