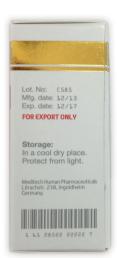

## For Injection Steroids

1. Change Meditech logo into same color tone.

Old Package

New package

2. Product information text on the label changes from light grey to black.

Left: Old package Right: New package

Final package (have Authenticity)