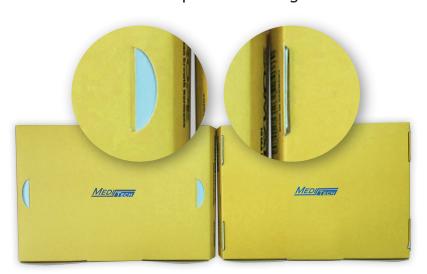

## For Peptides & Proteins

1. Change Meditech logo into same color tone.

Old Package

New package

2. Boxes are resize to create a better structural support and minimize transportation charge.

Old package

New package